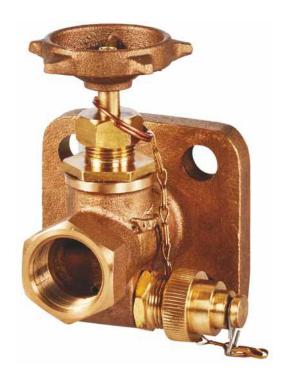

#### Model 186-1:

1" NPT Valve without groove on flange and with Sampler

#### Model 186-1G:

1" NPT Valve with groove on flange and with Sampler

#### Model 186-2

2" NPT Valve without groove on flange and with Sampler

#### Model 186-2G:

2" NPT Valve with groove on flange and with Sampler