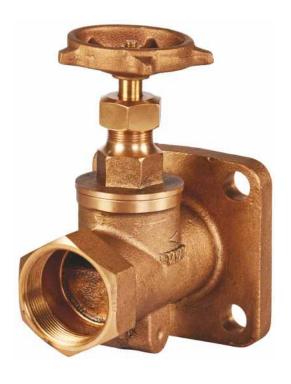

#### Model 187-1:

1" NPT Valve without groove on flange and without Sampler

#### Model 187-1G:

1" NPT Valve with groove on flange and without Sampler

#### Model 187-2

2" NPT Valve without groove on flange and without Sampler

#### Model 187-2G:

2" NPT Valve with groove on flange and without Sampler