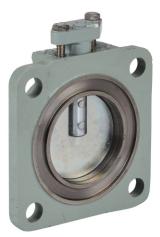

# **RADIATOR VALVES** (SERIES 211) FOR OIL FILLED TRANSFORMERS CI BODY, BOLT ON TYPE, METAL TO METAL SEALING FLAP

SIZES: 50mm (round), 80mm and 100mm (square), INDIA RELEVANT MODELS ONLY





# **FEATURES**

- Graded cast iron body to FG260 of IS210.
- All machining and drilling by CNC machines in close tolerance.
- 100% valves tested for porosity and leakage.
- All valves are powder coated to provide complete surface protection for all weather conditions.
- No leakage from top spindle even without the protective cap.
- Protective cap will fit the valve top only when arrow shows the correct open / close position.











### MODEL: CS100 G 211 (MS/SS bolt)

| MODEL NO          | BORE<br>SIZE | SHAPE  | FLANGE<br>TYPE | в   | с  | G   | Н  | I  | J   | к |
|-------------------|--------------|--------|----------------|-----|----|-----|----|----|-----|---|
| CS 80 G 211 MS/SS | 80           | SQUARE | GROOVE         | 150 | 80 | 160 | 35 | 14 | 3.5 | 2 |
| CS 80 P 211 MS/SS | 80           | SQUARE | PLAIN          | 150 | 80 | 160 | 35 | 14 | -   | 2 |
| CS100 G 211 MS/SS | 100          | SQUARE | GROOVE         | 178 | 95 | 180 | 40 | 14 | 3.5 | 2 |

| SL | DESCRIPTION |
|----|-------------|
| 1  | VALVE BODY  |
| 2  | SPINDLE     |
| 3  | FLAP        |
| 4  | BOLT        |
| 5  | CAP         |
| 6  | GASKET      |
| 7  | O-RINGS     |
|    |             |



MODEL: CS80 P 211 (MS/SS bolt)



#### MODE