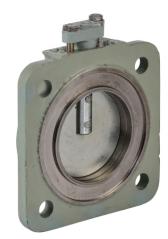

#### MODEL: CS80 G 211 (MS/SS bolt)

Due to our policy of continuous product improvement, dimensions and designs are subject to change.