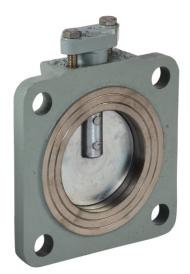

#### MODEL: CS80 G 211 (MS/SS bolt)

Due to our policy of continuous product improvement, dimensions and designs are subject to change.