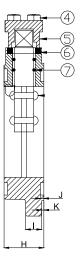

| SL | DESCRIPTION |
|----|-------------|
| 1  | VALVE BODY  |
| 2  | SPINDLE     |
| 3  | FLAP        |
| 4  | BOLT        |
| 5  | CAP         |
| 6  | GASKET      |
| 7  | O-RINGS     |
|    |             |

### MODEL: CS100 G 211 (MS/SS bolt)

| MODEL NO          | BORE<br>SIZE | SHAPE  | FLANGE<br>TYPE | в   | с  | G   | Н  | I  | J   | к |
|-------------------|--------------|--------|----------------|-----|----|-----|----|----|-----|---|
| CS 80 G 211 MS/SS | 80           | SQUARE | GROOVE         | 150 | 80 | 160 | 35 | 14 | 3.5 | 2 |
| CS 80 P 211 MS/SS | 80           | SQUARE | PLAIN          | 150 | 80 | 160 | 35 | 14 | -   | 2 |
| CS100 G 211 MS/SS | 100          | SQUARE | GROOVE         | 178 | 95 | 180 | 40 | 14 | 3.5 | 2 |

#### MODEL: CS80 G 211 (MS/SS bolt)

Due to our policy of continuous product improvement, dimensions and designs are subject to change.