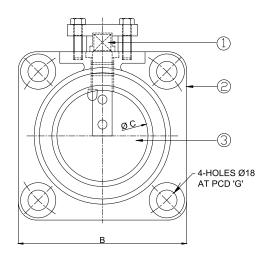

| SL | DESCRIPTION |
|----|-------------|
| 1  | VALVE BODY  |
| 2  | SPINDLE     |
| 3  | FLAP        |
| 4  | BOLT        |
| 5  | CAP         |
| 6  | GASKET      |
| 7  | O-RINGS     |
|    |             |