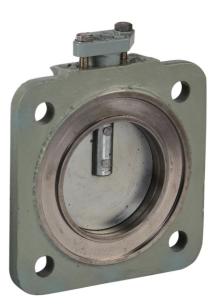

### MODEL: CS100 G 211 (MS/SS bolt)

| MODEL NO          | BORE<br>SIZE | SHAPE  | FLANGE<br>TYPE | в   | с  | G   | Н  | I  | J   | к |
|-------------------|--------------|--------|----------------|-----|----|-----|----|----|-----|---|
| CS 80 G 211 MS/SS | 80           | SQUARE | GROOVE         | 150 | 80 | 160 | 35 | 14 | 3.5 | 2 |
| CS 80 P 211 MS/SS | 80           | SQUARE | PLAIN          | 150 | 80 | 160 | 35 | 14 | -   | 2 |
| CS100 G 211 MS/SS | 100          | SQUARE | GROOVE         | 178 | 95 | 180 | 40 | 14 | 3.5 | 2 |