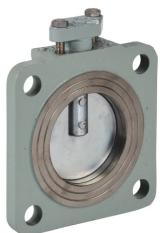

hows the correct open / close position.











### MODEL: CS100 G 211 (MS/SS bolt)

| MODEL NO          | BORE<br>SIZE | SHAPE  | FLANGE<br>TYPE | в   | с  | G   | Н  | I  | J   | к |
|-------------------|--------------|--------|----------------|-----|----|-----|----|----|-----|---|
| CS 80 G 211 MS/SS | 80           | SQUARE | GROOVE         | 150 | 80 | 160 | 35 | 14 | 3.5 | 2 |
| CS 80 P 211 MS/SS | 80           | SQUARE | PLAIN          | 150 | 80 | 160 | 35 | 14 | -   | 2 |
| CS100 G 211 MS/SS | 100          | SQUARE | GROOVE         | 178 | 95 | 180 | 40 | 14 | 3.5 | 2 |

| SL | DESCRIPTION |
|----|-------------|
| 1  | VALVE BODY  |
| 2  | SPINDLE     |
| 3  | FLAP        |
| 4  | BOLT        |
| 5  | CAP         |
| 6  | GASKET      |
| 7  | O-RINGS     |
|    |             |



MODEL: CS80 P 211 (MS/SS bolt)



#### MODEL: CS80 G 211 (MS/SS bolt)

Due to our policy of continuous product improvement, dimensions and designs are subject to change.

#### VIAT INSTRUMENTS PVT. LTD. (UNIT-I)

2701-2704, Shilpangan Phase-II, Block LB-1, Sector-III, Salt Lake, Kolkata 700 106, INDIA Phones : +91 33 23352925, +91 9903805104

## VIAT INSTRUMENTS PVT. LTD. (UNIT-II)

ATVIS.

B28, GIDC, Sector 25 Gandhinagar, GJ 382025, India Ph: +91 7575-804128 / 804174